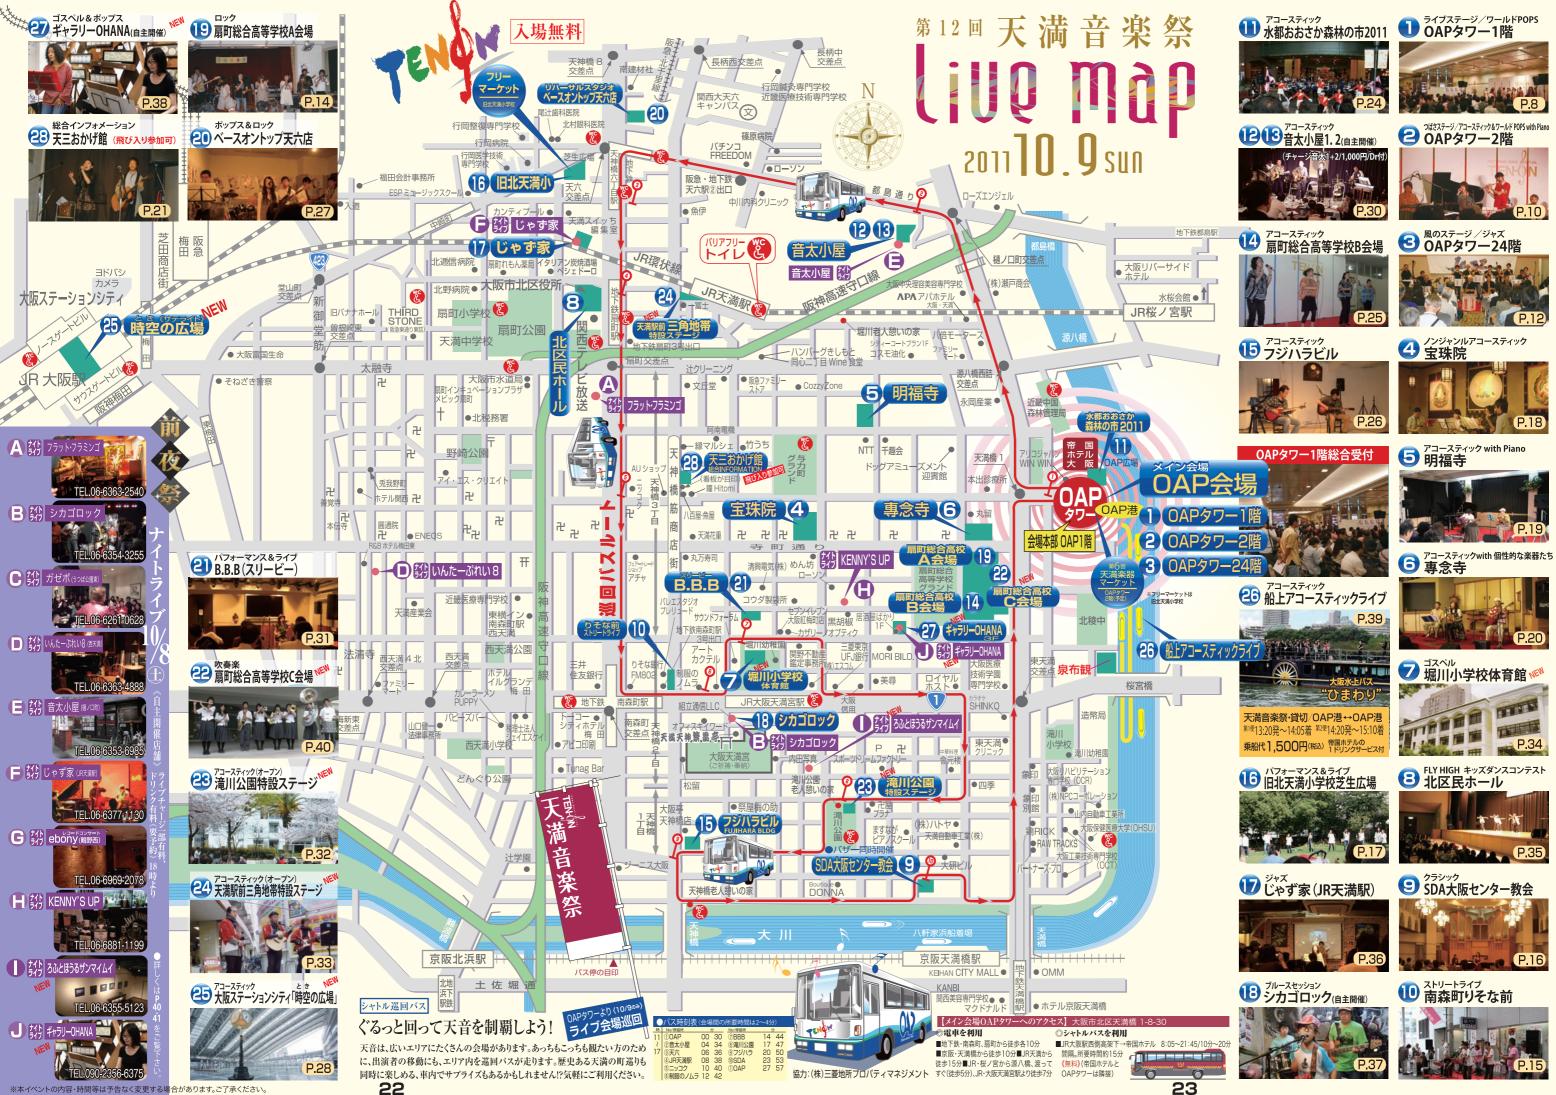

## 音づくり・仲間づくり・街づくり 第12回 天満音楽祭 10/90

|                       |            | E 5                            | *71712                     | 0云物]/:          | 悪1及/ー//    |
|-----------------------|------------|--------------------------------|----------------------------|-----------------|------------|
|                       |            |                                |                            | 天満              | の、         |
| 10                    | 11         | 12                             | 13                         | 14              | 15         |
| b Opening<br>Ceremony | 9:05~9:2   | ?0 ご祈祷・                        | 奉納【大阪ヲ                     | €満宮】∕ 10        | 0:00~10:25 |
| 1                     | ) OAP אי   | ワー1階ラ                          | イブステージ                     | ジ/ワールド          | POPS       |
| 2 ) OA                | Pタワー2階     | つばさステ                          | ージ/アコ                      | ースティック          | '&ワールド P   |
| 3->0                  | DAPタワー24   | 4階風のス・                         | テージ / ジ                    | ャズ              |            |
| 4                     | ♪宝珠院       | / ノンジャ                         | ンルアコーフ                     | スティック           |            |
| 5                     | ▶明福寺       | /アコース                          | ティック wit                   | h Piano         |            |
| 6                     |            | ♪專念                            | 寺/アコース                     | ティックwith        | 個性的な楽器が    |
| 7                     | ♪堀川小常      | 学校体育館                          | /ゴスペル                      | ,               |            |
| 8                     | <u></u>    | に区民ホー                          | ル/FLY HI                   | GH キッズダ         | シスコンテス     |
| 9                     | <u>ک</u> ا | DA大阪セ                          | ンター教会                      | <b>/ クラシック</b>  |            |
| 10                    | ♪ 南森町      | りそな前/                          | ストリートラ                     | イブ              |            |
| 11                    |            | ♪水都お                           | おさか森林                      | の市2011/:        | アコースティッ    |
| 12                    |            |                                |                            |                 | ♪ 音太/      |
| 13                    |            |                                |                            |                 | 音太/        |
| (14)                  | ♪扇町総       | 合高等学校                          | をB会場/ア                     | コースティッ          | ク          |
| (15)                  |            | ) フジバ                          | ヽラビル/ア                     | コースティッ          | ク          |
| (16)                  | ♪旧北天浦      | 嵩小学校芝                          | 生広場/ハ                      | パフォーマンス         | え&ライブ      |
| (17)                  |            | 🌙 じゃず                          | 家(JR天満馬                    | R)/ジャズ          |            |
| (18)                  |            |                                |                            |                 |            |
| 19                    | ♪扇町総合      | 合高等学校                          | A会場/ロ                      | ック              | -          |
| 20                    |            | ♪ベース                           | オントップヲ                     | €六店∕ポッ          | プス&ロック     |
| 21                    | ) B.B.B(ス  | (リービー)                         | <i>∕</i> パフォー <sup>-</sup> | マンス&ライ          | ブ          |
| 22                    |            |                                | ♪扇町                        | 総合高等学           | 校C会場/吹     |
| 23                    |            | ♪ 滝川公園                         | ■特設ステージ/                   | <b>アコースティック</b> | (オープン)     |
| 24                    | ♪ 天満駅前     | 三角地帯特調                         | 設ステージ/フ                    | アコースティッ         | ク(オープン)    |
| 25                    | ♪ 大阪ステ     | テーションシ                         | /ティ「時空(                    | とき)の広場          | 」/アコース     |
| 26                    |            | <b>k上バス"ひまわ</b><br>代1,500円 税込/ |                            | 上アコースティ         | ックライブ OAP港 |
| 27                    | ) =        | ドャラリー0                         | HANA(自主)                   | 開催) /ゴス・        | ペル&ポップン    |
| 28                    | ♪天三おた      | かげ館/総                          | 合インフォン                     | メーション(飛         | び入り参加可)    |
| Live Map              | ~一目で分      | かる生ライ                          | ブ会場選び                      | ~               |            |
| 10                    | 11         | 12                             | 13                         | 14              | 15         |

## (1) OAPタワー1階 ワールドPOPS

5

### 今年も天音のお祭り広場は、大所帯バン ドや世界のダンスなど、にぎやかです。

天満音楽祭の見所は、もちろん出演者によるパ フォーマンスですが、大都市大阪の中心にありなが ら豊かな緑に恵まれた、歴史的にも大変興味深い 土地柄も楽しみのひとつに加えることができます。

まずは天満のランドマークOAPタワーをご紹介。 1996年竣工、高さ176.3メートル39階建ての美しい タワーです。広々とした1階エントランスは天音のメ イン会場として、お楽しみ満載です。

### グランドピアノを中心にオススメアー ティストがずらり、じっくり楽しめます。

OAPのAはAmenity、快適であることを表しま らは川向こうの桜ノ宮 す。便利な立地に加えて、のんびりと漂う大 で続く大きな空がまさ 川のほとりは、格別のウォーターフロントです。 のプログラムでさらに 2階のステージに併設のカフェの大きな窓か いただける会場です。

らは川向こうの桜ノ宮公園の緑と、大阪城ま で続く大きな空がまさに心地よし。選りすぐり のプログラムでさらにリゾート感覚で過ごして いただける会場です。

## 3) OAPタワー 24階 風のステージ/ジャズ

### ブルースやロックなどバンド物が大 集合、後半はどっぷりジャズを。

OAPタワー24階の中空のジャズハウスです。 その昔、精錬所だったこの場所は周りには造 幣局や泉布観を初め、明治時代に建設された 歴史的重要建造物が今も残っています。かつ

てのビジネスマンたちが闊歩していたオールド タウンに思いを馳せながら、今のビジネスビル の中で、まったりとジャズやロックのリズムをお 楽しみください。

No/ 盟演時

## 扇町総合高等学校A会場/ロック

### map (19) P.22~23

熱気溢れるライブハウスが出現、レベルの高いロックやポップスが続々登場します。

歴史と伝統ある扇町総合高等学校は、学内の 活動だけでなく、地域の行事などにも積極的に 参加しています。天神祭では陸渡御に参加。

天音でも、もちろん大活躍です。軽音楽部の演 奏も含めて、いろんな世代のハイレベルなロッ クを体験できます。