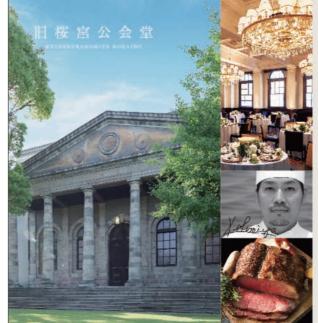

前菜一品目 大阪産季節野菜の前菜 5種盛り合わせ

前菜二品目 季節野菜のスープ 特製ローストビーフ グレイビーソース

本日のデザート ※この他にも5000円・7500円のコースもご用意ございます。

大阪産(もん)野菜のタルティーヌ

¥1,100 クロックマダム ¥1,200 特製ローストビーフサント ¥1,600 カナダ産オマール海老とアボガドのタルティーヌ ¥2,500 本日のバスタ ¥1,200 デザートセット ¥1.200

国指定の重要文化財として日本で最も古

〒530-0042 大阪府大阪市北区天満橋1-1-1 定休日: 第二水曜日

TEL.06-6881-3330 restaurant.novarese.co.jp/smk/

旧桜宮公会堂 レストラン 検索

31

# メインOAP会場の新たなるステージで

OAPの地下には美味しい楽しいお店がいっぱい、ライブの合間のお楽し みも待ってます。天音常連にニューフェイスも加わって、心の応援歌が いっぱいです。

●OAP タワー:〒530-0042 大阪市北区天満橋 1-8-30