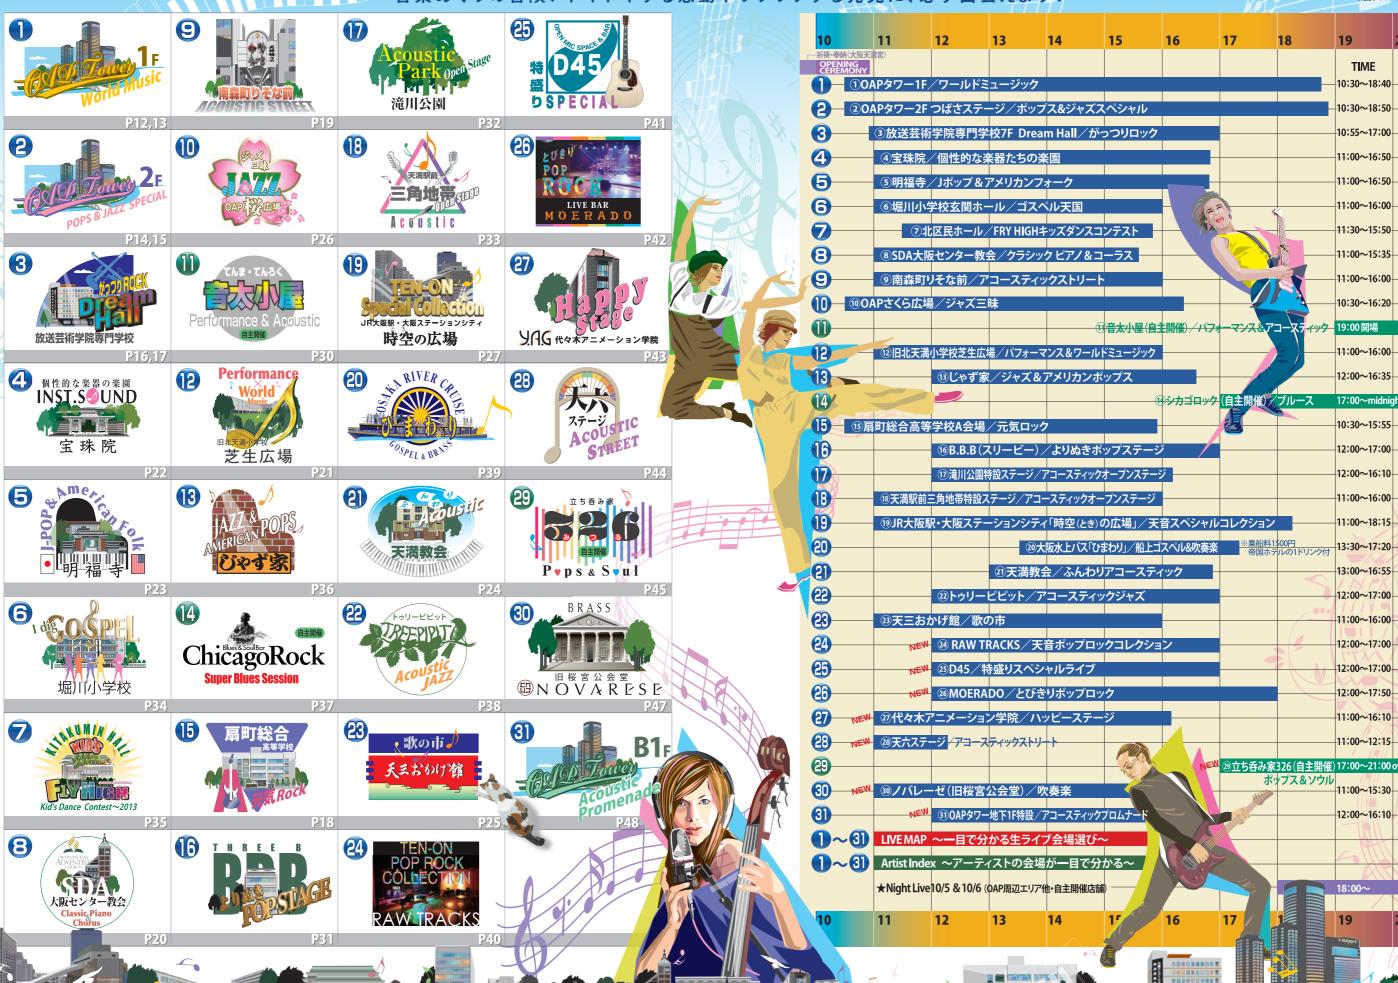

# Let's sing, Let's dance 心躍る天満ミュージックフェスティバル! 音楽めぐりの冒険! ドキドキする感動やワクワクする発見に、必ず出会えます!

PAGE

12,13 14,15

-16,17

22 23

34 35

20

19

26

21

36

37

18

31

32

33

27

39

24

38

25

40

41

42

43

45

47

48

28,29

52,53

50,51

19

TIME

10:55~17:00

1:00~16:50

11:00~16:50 11:00~16:00

11:30~15:50 11:00~15:35

11:00~16:00

10:30~16:20

11:00~16:00

12:00~16:35

10:30~15:55

12:00~17:00

12:00~16:10

11:00~16:00

11:00~18:15

13:30~17:20

13:00~16:55

12:00~17:00

11:00~16:00

12:00~17:00

12:00~17:00

12:00~17:50

11:00~16:10

11:00~12:15

11:00~15:30

12:00~16:10