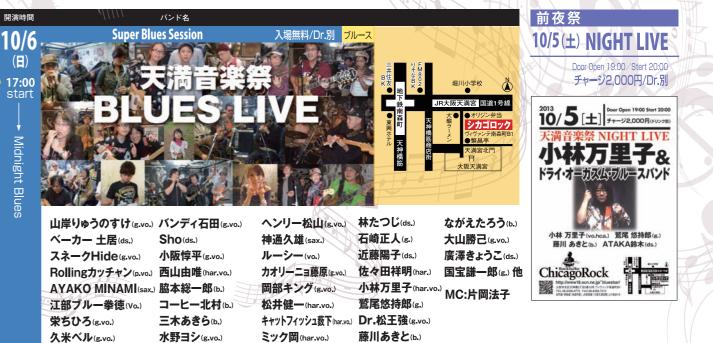

# 【天満音楽祭・会場数及び出演バンド数の推移】

58 72

83

97

8th 2007

1st 2000 | 10月15日 10月7日 2nd2001 3rd 2002 10月13日 4th 2003 11月9日 5th 2004 10月10日 105 12 16 124 170 6th 2005 10月9日 7th 2006 10月8日

会場数 10月7日 8th 2007 15 16 10月12日 9th 2008 10th 2009 11th 2010 10月10日 22 12th 2011 10月9日 28 10月7日 13th 2012 27 14th 2013 | 10月 6日 31