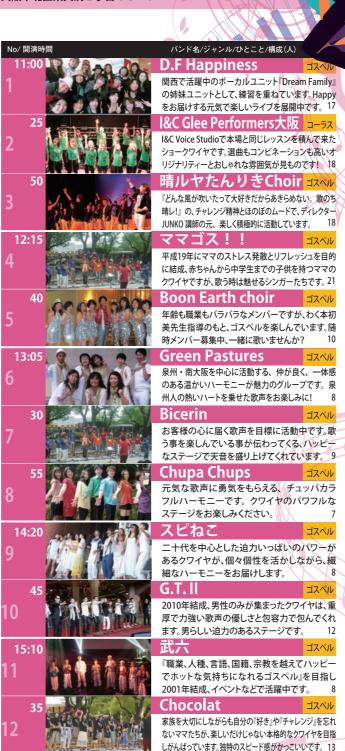

# 【天満音楽祭・会場数及び出演バンド数の推移】

58 72

83

97

8th 2007

1st 2000 | 10月15日 10月7日 2nd2001 3rd 2002 10月13日 4th 2003 11月9日 5th 2004 10月10日 105 12 16 124 170 6th 2005 10月9日 7th 2006 10月8日

会場数 10月7日 8th 2007 15 16 10月12日 9th 2008 10th 2009 11th 2010 10月10日 22 12th 2011 10月9日 28 10月7日 13th 2012 27 14th 2013 | 10月 6日 31