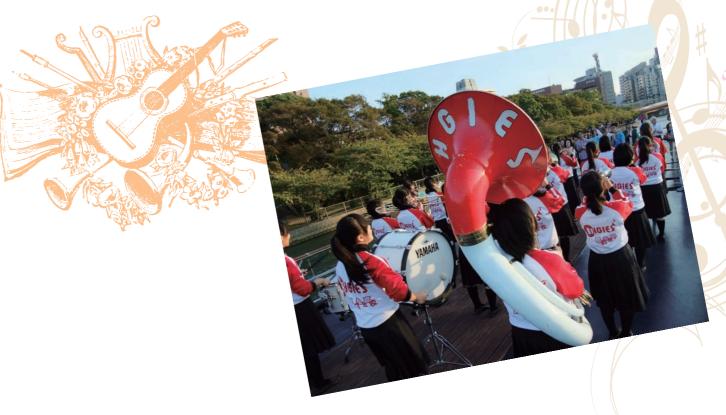

ダンスチームとしては通常のエントリーとしては日本舞踊、 ハワイアン、タヒチアン、ベリーダンス、ヒップホップ、加えて 今年は阿波踊りや河内音頭のチームも参加してくださいます。 そして、今回11回目になるキッズダンスコンテスト『FLY HIGH』もすっかり定番となりました。

ここ数年、テレビの番組でも取り上げられて、ムーブメントの ようになっていますが、天音には扇町総合高等学校の吹奏楽部 「OHGIES」初め、吹奏楽に力を入れている、北稜中学校、天満中学 校があります。また2011年からは大阪府下の中学校吹奏楽部を 集めた会場ができたり、四條畷学園高等学校がエントリーして くださったりと、吹奏楽は充実のジャンルになっています。