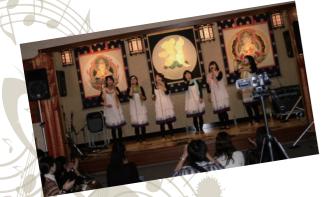

曼荼羅の前で繰り広げられる、古今東西のめずらしい楽器の祭典!

"おまえはあほか~"の、のこぎり音楽からアジアや南米、もちろん 日本の楽器のサウンドを体験できる一日です。畳の上でくつろいで、 ステキで個性的なサウンドに揺られましょう。

●宝珠院:大阪市北区与力町 1-2、OAP タワー前、寺町通