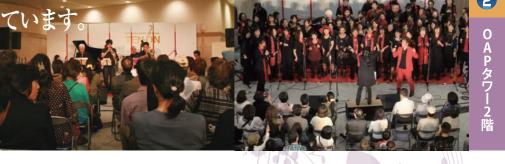

# OAPタワー 1Fワールドミュージック

天満のラウンドマーク OAP タワー 1階のエントランスは、天音の メイン会場として、誰でも楽しめるステージを集めました。吹奏楽 やダンス、今年はロックンロールまで、じっと座ってられないライ ンアップ。天音名物70人のゴスペルも今年はここで体験できます。

DOAP タワー: 〒530-0042 大阪市北区天満橋 1-8-30