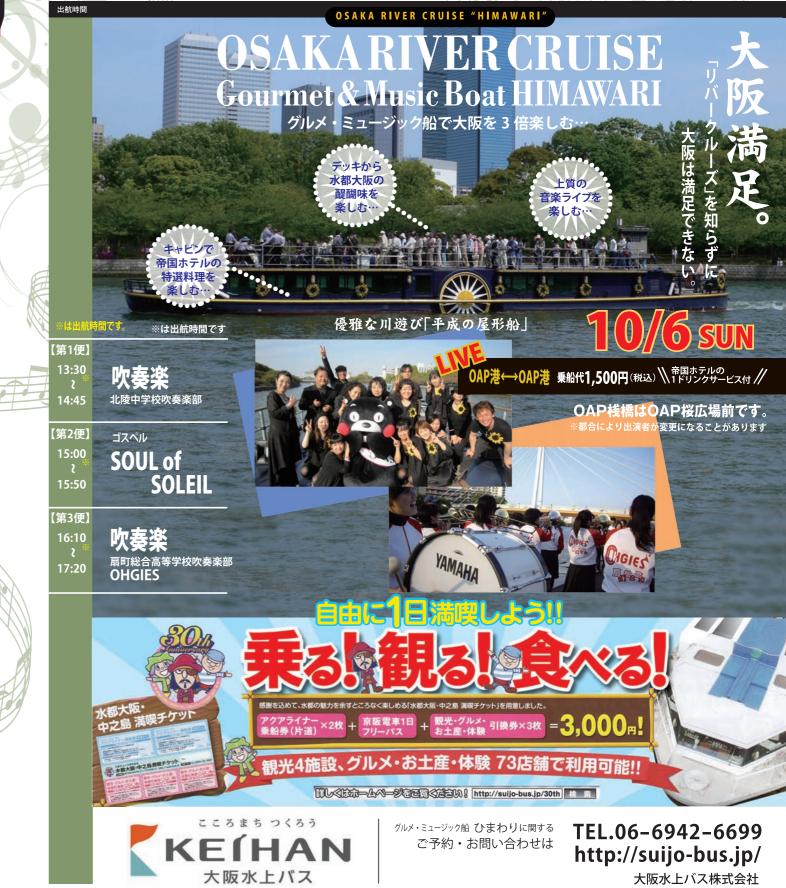

天神橋筋5丁目の緑のアーチの中では、普段からアートや音楽のイベン トが開催中、今年の天音では、アコースティックスタイルのジャズなど おしゃれなサウンド大集合。おススメのステージがいっぱいです。

●大阪市北区菅栄町 1-3 mail:info@cocosound.jp http://www.cocosound.j.

大阪水上バス『ひまわり』のデッキで、今年も天音の ライブステージが! ゆったり、ゆら~り、極上のひとときを!

# 大阪水上バス「ひまわり」船上吹奏楽&ゴスペル

さわやかな開放感を思いっきり味わえる、シックな外観のグルメミュージック船『ひまわり』 に乗って、クルージングを楽しみましょう。本日は天音の貸し切り、帝国ホテルの1ドリンク 付きのスペシャル料金で、ステキなライブを聞きながら過ごすティータイムは、まさに極楽。 川面を吹く風が、どこまでも、メロディーを運びます。

バンド名/ジャンル/ひとこと/構成(人) ブレイク・タイム ギターとピアノで、まったり大人のボザノバを お届けします。ロマンティックボッサを軽やか に演奏、ステキです。

### 開場:11:30/開演:12:00

# バンド名/ジャンル/構成(人)

個性を活かした各校の演奏をお楽しみください。

12:00 ①扇町総合高校

②天満中学校

③桜宮•都島工業高校 休憩(12:45~13:00)