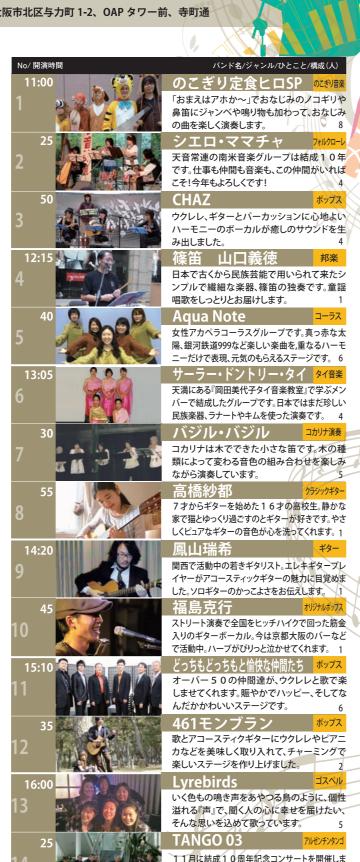

曼荼羅の前で繰り広げられる、古今東西のめずらしい楽器の祭典!

"おまえはあほか~"の、のこぎり音楽からアジアや南米、もちろん 日本の楽器のサウンドを体験できる一日です。畳の上でくつろいで、 ステキで個性的なサウンドに揺られましょう。

●宝珠院:大阪市北区与力町 1-2、OAP タワー前、寺町通