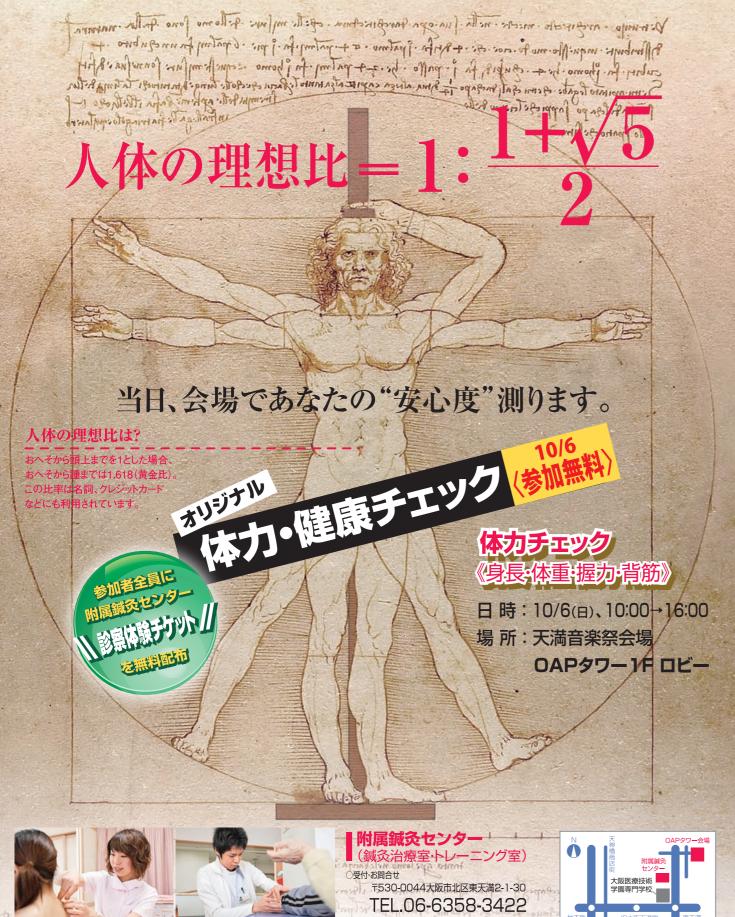

# OAPタワー 1Fワールドミュージック

天満のラウンドマーク OAP タワー 1階のエントランスは、天音の メイン会場として、誰でも楽しめるステージを集めました。吹奏楽 やダンス、今年はロックンロールまで、じっと座ってられないライ ンアップ。天音名物70人のゴスペルも今年はここで体験できます。

DOAP タワー: 〒530-0042 大阪市北区天満橋 1-8-30