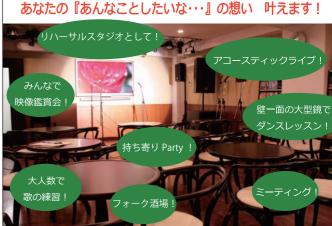

### TEN-ONって、ごった煮ジャンバラヤ? 盛りだくさんでお得でっせ。

天音の会場が増えた事によって、エントリーされるジャンル も益々多彩になりました。ロック、ポップスと並んで、天音には クラシック、ダンスパフォーマンス、吹奏楽、という3本の矢が あります。大阪SDAセンター教会というクラシックに最適の会 場で、上級者によるピアノ演奏、コーラス、そして時には教会に 常設のパイプオルガンやハープの演奏も行われてきました。昨 年からは天満教会も会場になり、こちらはクラシックだけでは ありません、間口はぐっと広がっています。

ダンスチームとしては通常のエントリーとしては日本舞踊、 ハワイアン、タヒチアン、ベリーダンス、ヒップホップ、加えて 今年は阿波踊りや河内音頭のチームも参加してくださいます。 そして、今回11回目になるキッズダンスコンテスト『FLY HIGH』もすっかり定番となりました。

ここ数年、テレビの番組でも取り上げられて、ムーブメントの ようになっていますが、天音には扇町総合高等学校の吹奏楽部 「OHGIES」初め、吹奏楽に力を入れている、北稜中学校、天満中学 校があります。また2011年からは大阪府下の中学校吹奏楽部を 集めた会場ができたり、四條畷学園高等学校がエントリーして くださったりと、吹奏楽は充実のジャンルになっています。

# OAPタワー 1Fワールドミュージック

天満のラウンドマーク OAP タワー 1階のエントランスは、天音の メイン会場として、誰でも楽しめるステージを集めました。吹奏楽 やダンス、今年はロックンロールまで、じっと座ってられないライ ンアップ。天音名物70人のゴスペルも今年はここで体験できます。

DOAP タワー: 〒530-0042 大阪市北区天満橋 1-8-30