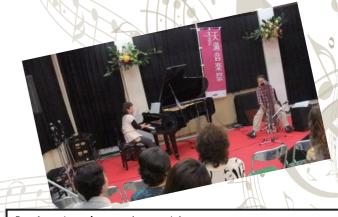

フォーク

B

Chorus

雰囲気も自然の音響効果も特別ステキな礼拝堂での、安らぎのコンサートで

本格的なパイプオルガンが、ステキな礼拝堂の雰囲気をさらに盛り 上げています。美しいピアノも、迫力あるコーラスも、生のサウン ドが心にしみる安らぎの時間です。

●〒530-0043 大阪市北区天満2-2-10-201 http://www.sdaosaka-ch.info/ 京阪電車/地下鉄谷町線「天満橋駅」東出口より徒歩5分

# ふかんわりアコースティック

天満教会企画のミニコンサートを皮切りに、文句なし極上のライブ が続きます。男性だけのゴスペルや独唱など、新鮮な歌声が響く中で、 心が満たされて行く奇跡を体験しましょう。