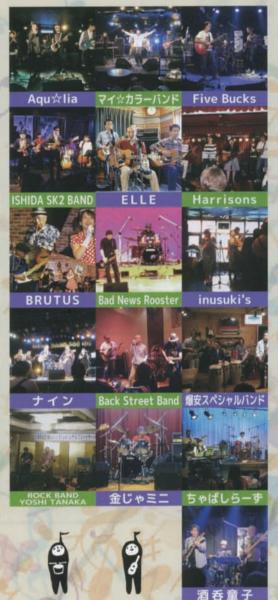

# My-Heart

骨のロック 骨太なロックやブルース、懐かしのポップスを思い切り!

| 11:00 | Aqu☆lia                  | 新旧アニソンをカバーしている。、大人のアニソン<br>バンド。神戸・三宮周辺で活動中。今回大阪初進出<br>です!                  |  |
|-------|--------------------------|----------------------------------------------------------------------------|--|
| 11:25 | マイ☆カラーバンド                | 特別な音色を奏で、ひとつの COLOR を創造する。<br>男女ツインボーカルが観客に感動を細けます。                        |  |
| 11:50 | Five Bucks               | エリック・クラブトンやマディ・ウオーターズの曲<br>を中心に演奏。 詰成 25 年、タイトでノリのいいブ<br>ルースパンドです。         |  |
| 12:15 | ISHIDA SK2 BAND          | 西天満で知りあった男4人に若い女子も加わり、、<br>70,80 年代ロックを中心に演奏しパワフル活動しています。                  |  |
| 12:40 | ELLE                     | 学生の下宿時代から 40 数年 意気の合った演奏で<br>イーグルス、アメリカ、CSN&Y のカバーなどをお<br>楽しみ頂きます。         |  |
| 13:05 | Harrisons                | 京都で活動中。ピートルズの曲、特にジョージの曲<br>が多いので「ハリゾンズ」ですが、幅広い演奏を<br>目指します。                |  |
| 13:30 | BRUTUS                   | 個性豊かなメンバーが集まって、どこにもないおも<br>しろいオールディーズバンドを目指しています!                          |  |
| 13:55 | Bad News Rooster         | 旭区の幼馴染で、1950~ 1960 年代のロックやブルースを演奏しています。より多くの人に楽しんでいただきたい!                  |  |
| 14:35 | inusuki's                | 60 年代ソウルのカバーバンドです。"高橋の<br>Christina Aguilera"の異名を持つ Vo. 京谷侑香の<br>任側的な歌に注目! |  |
| 15:00 | ナイン                      | 作年の天音で5年ぶりに復活!観客の皆様と一緒に<br>70年代、80年代の楽曲を楽しめるようがんぱつま<br>す!                  |  |
| 15:25 | Back Street Band         | 結成 29 年のロックンロールパンド。平均年齢 50<br>才を過ぎた今もロック戦全間・ホットでパワブルな<br>ステージです!           |  |
| 15:50 | 爆安スペシャルバンド               | 平均年齢50歳。20年ぶりに再結成した社会人バンド。60年代~80年代の楽曲や、オリジナルを中心に演奏します。                    |  |
| 16:15 | ROCK BAND - YOSHI TANAKA | JIMMYHENDRIX, DEEPPURPLE, LED ZEPPELIN<br>等、いわゆるクラシックロックを中心に矢沢永吉も<br>演ります! |  |
| 16:40 | 金じゃミニ                    | 学生時代から35年、天音をきっかけに再開、70。<br>80年代の洋楽ロックを要するスリーピースパンド<br>です!                 |  |
| 17:05 | ちゃばしらーず                  | メンバーはフュージョンが好きですが、インストは<br>初めての超遅咲きバンド。「茶柱」が立つような演奏<br>を目指します!             |  |
| 17:30 | 酒吞童子                     | 天音ではおなじみの、絶滅品種プログレをこよなく<br>要するバンド。夢はヨーロッパでライブをすること<br>です!                  |  |