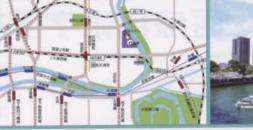

大阪市営地下鉄谷町線・堺筋線「南森町駅」④-A出口より地下連絡通路 (JR()出口)を除て徒歩谷分

JR東西線「大阪天満宮駅」JR①出口より東方向へ 徒歩3分 A京阪電車「天道機駅」より北方向へ天道機を渡り 徒歩8分