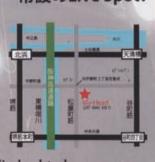

大阪市営地下鉄谷町線・堺筋線「南森町駅」④-A出口より地下連絡通路 (JR()出口)を除て徒歩谷分

JR東西線「大阪天満宮駅」JR①出口より東方向へ 徒歩3分 A京阪電車「天道機駅」より北方向へ天道機を渡り 徒歩8分