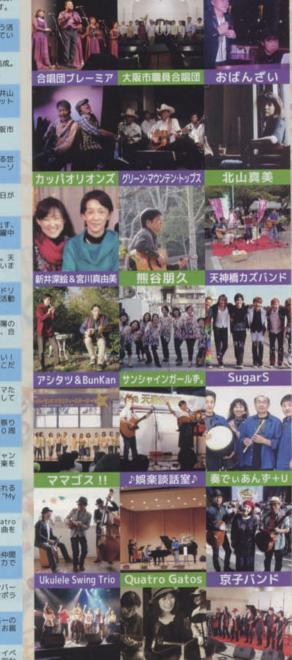

# OAP 97-2階

つばさステージ・ポップサウンドスペシャル コーラス・ピアノバンド・ゴスペルの極上ライブ!

| 10:30 | 合唱団ブレーミア           | ブレーミアはロシア語で「時代」、常に時代を表現、<br>洋楽を日本語で歌ったり、ユニークな合願団です。                                 |
|-------|--------------------|-------------------------------------------------------------------------------------|
| 10:50 | 大阪市職員合唱団           | 仕事の後の練習、その後のちょっと1杯、という活動を続けています。 新指揮者を迎えて張り切っています。                                  |
| 11:10 | おばんざい              | 会社の軽音楽部で出会い 2012 年にユニット結成。<br>歌脳力抜群のボーカルが熱い歌をお届けします。                                |
| 11:30 | カッパオリオンズ           | Vo&G のばすをと緊急亭にも出演するピアノの井山<br>あきのりで結成。オリジナルを歌うお気楽ユニット<br>です。                         |
| 11:50 | グリーン・マウンテン・トップス    | 天音皆動賞、自他共に認める「天音の顔」。大阪市立大軽音楽部の OB で結成して 2 1 年目です!                                   |
| 12:15 | 北山 真美              | 3枚のアルバムを発売、オリジナリティーのある世<br>界観がメディアから注目されてる明待のシンガーソ<br>ングライターです。                     |
| 12:35 | 新井 深絵 & 宮川 真由美     | カ強く温かい歌声と心臓るピアノの調べが、毎日が<br>んぱっている心を、ふんわり緩めてくれます。                                    |
| 12:55 | 熊谷 朋久              | たった1本のギターで風景を描くように妨ぎ出す、<br>神戸を中心に活動するギタリスト。多方面で活躍中<br>です。                           |
| 13:35 | 天神橋カズバンド           | 高校時代のフォークソング仲間を中心に活動中。天<br>音テーマソング「環状線に乗って」を一緒に歌いま<br>しょう。                          |
| 13:55 | アシタツ & BunKan      | ソリストの二人が、ティン・ホイッスルとマンドリ<br>ンによる、集朴で温かさのある音楽を目指し、活動<br>をしています。                       |
| 14:15 | サンシャインガールず。        | 総成14年天音出演は10年連続10回目   太陽のような笑顔と歌声は、重ねた月日の数だけ輝き、合わせた心の分だけあたたかい!                      |
| 14:35 | SugarS             | 「伝えなきゃ意味がない、伝わらなきゃ意味がない!」<br>」をコンセプトに年間200本以上のライブにこだ<br>わる、アカペラ・ウタウタイ集団!熱いです!       |
| 14:55 | ママゴス!!             | 親子で楽しめる、をモットーに、子育て中のママた<br>ちのゴスペルクワイアは多くのイベントで活動して<br>います。                          |
| 15:15 | ♪娯楽談話室♪            | 自由な雰囲気で歌声談茶等をデイサービスやお祭り<br>などで行っています。愉快な仲間の活動も10周<br>年1                             |
| 15:55 | 奏でぃあんず + U         | 日本古来の楽器「篠笛」とアフリカの太鼓「ジャンペ」に「ピアノ」で、いろいろなジャンルの音楽を楽しんでいます。                              |
| 16:15 | Ukulele Swing Trio | 超絶技巧ウクレレを中心にしたスウイング感溢れる<br>アコースティックトリオ。今年 2nd アルバム "My<br>Favorite Things"を全面リリース!! |
| 16:35 | Quatro Gatos       | とあるジャズサークルで意気投合した Quatro<br>Gatos (4 匹の猫) が、ジャズのスタンダード曲を<br>お届けします。                 |
| 17:00 | 京子バンド              | 南森町でんこもりライブをプロデュース、音楽仲間<br>が繋がっています。自らの歌声も圧倒的な実力で<br>す!                             |
| 17:25 | Joy☆スピ             | 開森町の教会系ゴスベル教室で知り合ったメンバー<br>を中心に構成。トラディショナルからコンテンボラ<br>リーまで幅広いゴスベルに挑戦しています。          |
| 17:50 | H2 plus            | ギター & ピアノ duo です。オリジナルやカバーの<br>インスト中心に、ゆるりと高いで頂ける音楽をお届<br>けします。風景の中に滑け込むようです。       |
| 18:15 | SOUL of SOLEIL     | 国内外のアーティストとのコラボ・CD 制作、イベント出演〜ボランティアなど幅広い活動と、多彩な選曲が魅力です!                             |
| 18:35 | SOLEIL MASS CHOIR  | 天満音楽祭特別企画、ゴスペルワークショップに参<br>加した、だくさんのメンバーが、今年も大盛り上が<br>り!                            |