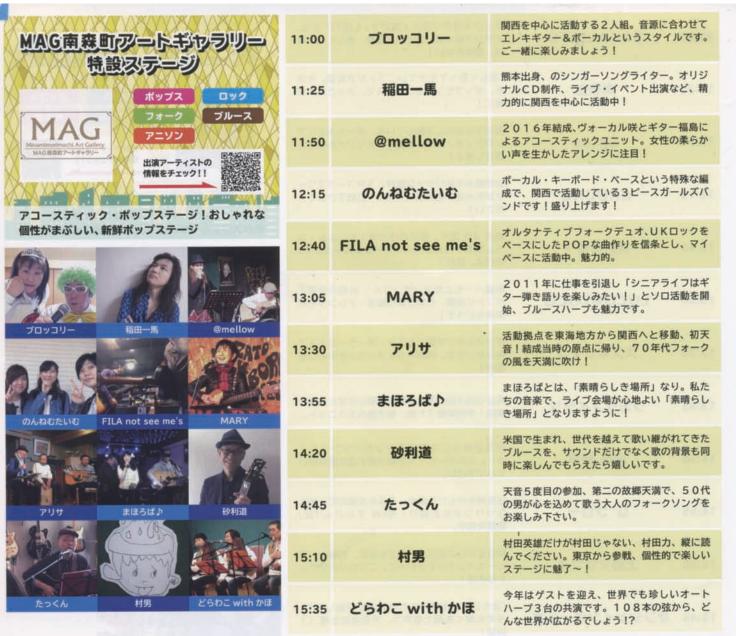

コーラス アコースティック ポップス

テクノ ゴスベル ロック

出演アーティストの 情報をチェック!!

THE RESERVE THE PARTY OF THE PA ゆったりと楽しむソロミュージシャンから迫力の ゴスペルクワイアまで!

演奏時間・転換込み20分です。

THE アポローズ

整時間] 13:10~13:25、14:55~15:05、16:45~16:55

SOUL of SOLEIL SOUL of SOLEIL