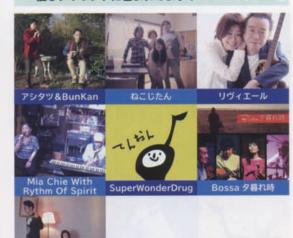

# BAR フラット フラミシゴ 出演アーティストの 情報をチェック!!

ポップサウンドパフェ! とびきりのポップが、 優しいサウンドに包まれてます!

| 15:00 | アシタツ&BunKan                      | ヒーリング・ホイッスル(ケルトのホイッスル)<br>奏者アシタツとマンドリン奏者 BunKan の<br>デュオ。素朴で温かな音楽を発信!    |
|-------|----------------------------------|--------------------------------------------------------------------------|
| 15:30 | ねこじたん                            | 食いしん坊&猫舌の4人が集まった、ほんわか<br>アコースティックユニットでございます。主に<br>カフェでまったりとライブ活動しております。  |
| 16:00 | リヴィエール                           | ギターしか弾けない夫と歌しか歌えない妻の、<br>二人で一人前の夫婦ユニットです。愛知県在住、<br>音楽で繋がった大阪のお友達と、一緒に!   |
| 16:30 | Mia Chie With<br>Rythm Of Spirit | 神戸方面を中心にDUOでライブ活動中。声の<br>大きなポーカルでいろんな曲を歌っています。<br>ゴスペルパンドやアカペラなども活動してます。 |
| 17:00 | SuperWonderDrug                  | 僕らの演奏が、皆が楽しくなれる特効薬になれたら!なんでもござれのアルテメットパンドです。いつもノリノリで行きまーす!               |
| 17:30 | Bossa 夕暮れ時                       | 京阪神を中心に活動中のボサノヴァユニットです。美しくて、せつなくて、懐かしい。そんなサウダージな世界を、お楽しみください!            |
| 18:00 | 鳩羽ネヲン                            | 日常の何気ない一コマを題材にした独特な世界<br>観を、より具体的な"絵"へと昇華するような<br>旋律が独自の世界を表現します。        |